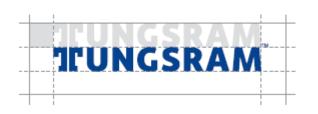

## **Our tips**

Design and distinguish your logo – use it consistently.

Always make the logo stand out of the background with adequate contrast. The transparent logo is recommended to be used on pictures - with adequate contrast.