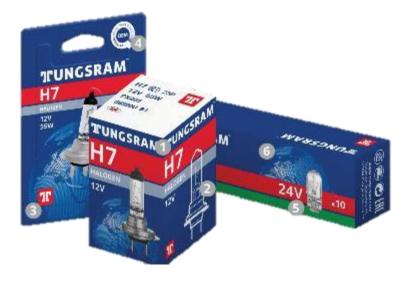

## **Our tips**

Design and distinguish your logo – use it consistently.

Always make the logo stand out of the background with adequate contrast. The transparent logo is recommended to be used on pictures - with adequate contrast.

Always show the most important information about the product and the factors tat distinguish the brand from the competitors. In our case:

- 1. Brand indication
- 2. Graphic drawing
- 3. Unique branding element
- 4. Reference to OEM quality
- 5. Differentiate with color
- 6. Dynamic and modern design