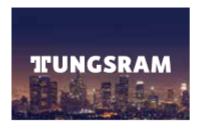

## **Our tips**

Design and distinguish your logo – use it consistently.

Always make the logo stand out of the background with adequate contrast. The transparent logo is recommended to be used on pictures - with adequate contrast.