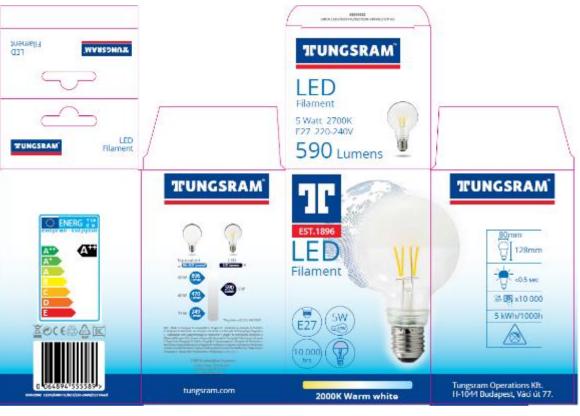

## Brand new communication and packaging

## **Our tips**

Design and distinguish your logo – use it consistently.

Always make the logo stand out of the background with adequate contrast. The transparent logo is recommended to be used on pictures - with adequate contrast.

Always show the most important information about the product and the factors tat distinguish the brand from the competitors. In our case:

- 1. Brand indication
- 2. Graphic drawing
- 3. Unique branding element
- 4. Reference to OEM quality
- 5. Differentiate with color
- 6. Dynamic and modern design

# Brand new communication and packaging